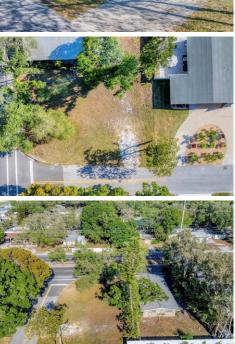

(941) 951-6660

Remarks

Rarely available corner lot east of trail in the the city limits; close to downtown Sarasota, Legacy Trail and the world famous beaches. With 88 feet of frontage on Hatton, and 57 feet deep this is a prime opportunity to create your dream home or for an investor to build. Survey available.

## 2782 Hatton St, Sarasota, FL 34237